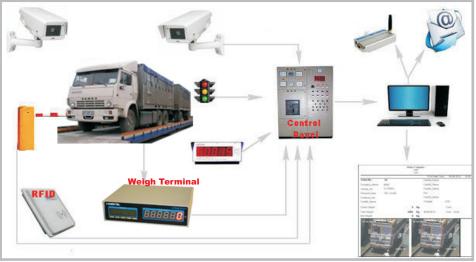

AMSTEL provides a two way weighment system for the weighbridge. This means the vehicle can enter from both side for weighment. We can pre-fix a specific weighbridge for weighment and if the driver uses another weighbridge, the system will not allow weighment.

## System suitable for :

- Quarries
- Mining Industry
- Steel Industry
- Cement Industry etc.
- ✦ Sugar Industry
- ✦ Landfills
- Waste Recycling
- ✦ Agriculture
- ✦ Asphalt plants

Automated Electronic Weighbridge System - Weigh Soft is a intelligent solution that turns your weighbridge to a simple unattended terminal, eliminating the need of weighbridge operator. The system can be customized with many add-ons like camera plate recognition, surveillance cameras, traffic barriers, traffic lights, etc. This innovative weighing application developed by **AMSTEL** is suitable for waste recycling plants, biomass to energy plants, oil and gas stations, cement plants etc.

### System will Integrate with :

- Vehicle position system
- CCTV camera & photo capture
- Barrier security system
- Instruction announcement
- Integration with SAP, Oracle, ERP
- RFID integration
- Barcode integration
- PLC based iIntelligent indicator
- Traffic light indication
- Photo sensor based system

## Key Features :

- ✦ Unmanned weighbridge software.
- + Robust and weather-proof cabinet for added protection.
- ✦ CCTV camera support facility.
- + Data accuracy with pre-programmed vehicle data using RFID card readers or touch panel with user friendly interface.
- ✤ Improved facility control and security with traffic barriers, traffic lights, surveillance cameras etc
- Weighing data management software interacting with AMSTEL Weigh Terminal provide instant access to critical business information such us operational analysis, billing and inventory control.
- ✦ Weigh Terminal with RFID card reader for accurate and quick data input.
- Detection of loops or photocells to automatically detect vehicles and transfer of details.
- ✦ Traffic lights for safe operation.
- Exit & entry barriers for security and arranging vehicle traffic.
- Vehicle plate recognition for clear identification of vehicles and loads.
- Surveillance cameras for increased security

#### Advantages :

- Removes the need for weighbridge operators
- Cut operating costs with a fully automated vehicle weighing solution
- Fast throughput for busy weighbridges
- Fully integratable solution into you back office systems
- + Automatic identification of truck or trailer
- ✦ Same radio card can be used by the driver for gross and tare at weighbridge